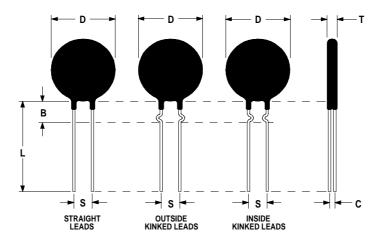

### **Mechanical Specifications:**

| D                | $8.0 \pm 0.5 \text{ mm}$  |
|------------------|---------------------------|
| Т                | $4.0 \pm 0.5 \text{ mm}$  |
| Lead Diameter    | $0.5 \pm 0.1 \text{ mm}$  |
| S                | 5.08 +0.6 mm /            |
|                  | -0.1 mm                   |
| L                | $12.7 \pm 1.0 \text{ mm}$ |
| Coating Run Down | $3.50 \pm 0.3 \text{ mm}$ |
| Above the Kink   |                           |
| В                | $5.0 \pm 0.50 \text{ mm}$ |
| С                | $2.8 \pm 0.3 \text{ mm}$  |